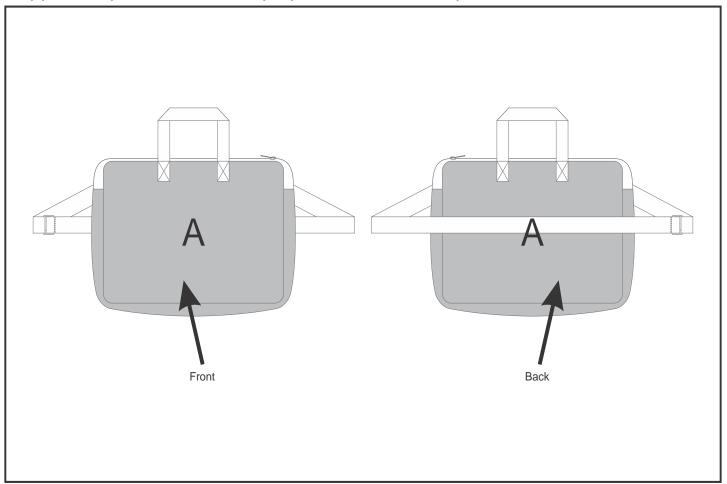

## **Branding Options:**

| Position | Branding Method (Branding Code) | No. of Colours | Dimension               |
|----------|---------------------------------|----------------|-------------------------|
| А        | Custom Sublimation A (CPSUB-A)  | Full Colour    | 960mm wide x 409mm high |